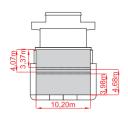

#### MAIN DATA

| Vessel type             | Multipurpose Tweendecker |
|-------------------------|--------------------------|
| Classification          | Germanischer Lloyd       |
| Ice class               | E3 (Finish 1A)           |
| GT/NT                   | 2,415 / 1,361            |
| DWCC (summer)           | 2,900 mt                 |
| Max. draft (summer)     | 5.30 m                   |
| Length o.a.             | 86.00 m                  |
| Breadth                 | 12.40 m                  |
| Air draft (summer mark) | 18.70 m                  |
| Design Speed            | 11.4 knots               |

### HOLDS/HATCHES

| Cargo hold capacity    | 4,731 cbm / 167,007 cbft                                              |
|------------------------|-----------------------------------------------------------------------|
| Floor space under deck | 1,158 sqm / 12,460 sqft                                               |
| Floor space on deck    | 624 sqm / 6,714 sqft                                                  |
| Deck strengths per sqm | 14.00 mt on tanktop<br>2.50 mt on tweendeck<br>1.60 mt on hatchcovers |