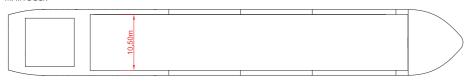

|
| Floor space on deck    | 624 sqm / 6,714 sqft                                                  |
| Deck strengths per sqm | 14.00 mt on tanktop<br>2.50 mt on tweendeck<br>1.60 mt on hatchcovers |

Speed figures are calculated basis maximum Beaufort 2, no swell and no adverse currents and assumes shaft generator and reefer plugs disconnected. Vessel is burning fuels according to minimum ISO 8217-2010. Intake is always subject to vessel's stability, trim, permissible weights and is subject to regulations of visibility. All details are given in good faith and are "about" and are given without guarantee. They must not be used as basis for charterparties or contracts without Briese Chartering's explicit written authority.

# Mittelplate Tweendecker





### SIDE VIEW



### MAIN DECK