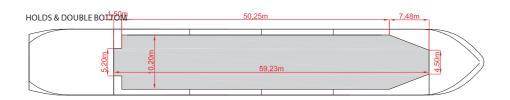

### HOLDS/HATCHES

| Cargo hold capacity    | 4,731 cbm / 167,007 cbft                                              |
|------------------------|-----------------------------------------------------------------------|
| Floor space under deck | 1,158 sqm / 12,460 sqft                                               |
| Floor space on deck    | 624 sqm / 6,714 sqft                                                  |
| Deck strengths per sqm | 14.00 mt on tanktop<br>2.50 mt on tweendeck<br>1.60 mt on hatchcovers |