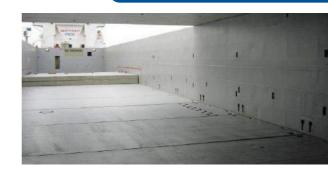

|
| Floor space on deck    | 624 sqm / 6,714 sqft                                                  |
| Deck strengths per sqm | 14.00 mt on tanktop<br>2.50 mt on tweendeck<br>1.60 mt on hatchcovers |

Speed figures are calculated basis maximum Beaufort 2, no swell and no adverse currents and assumes shaft generator and reefer plugs disconnected. Vessel is burning fuels according to minimum ISO 8217-2010. Intake is always subject to vessel's stability, trim, permissible weights and is subject to regulations of visibility. All details are given in good faith and are "about" and are given without guarantee. They must not be used as basis for charterparties or contracts without Briese Chartering's explicit written authority.

# Mittelplate Tweendecker





### SIDE VIEW



### MAIN DECK