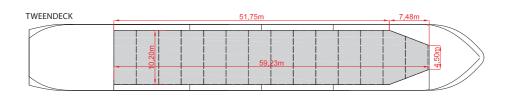

### MAIN DECK

### HOLDS/HATCHES

| Cargo hold capacity    | 4,731 cbm / 167,007 cbft                                              |
|------------------------|-----------------------------------------------------------------------|
| Floor space under deck | 1,158 sqm / 12,460 sqft                                               |
| Floor space on deck    | 624 sqm / 6,714 sqft                                                  |
| Deck strengths per sqm | 14.00 mt on tanktop<br>2.50 mt on tweendeck<br>1.60 mt on hatchcovers |