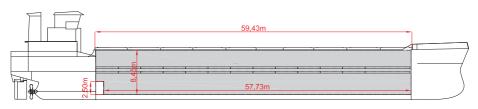

### SIDE VIEW

### HOLDS/HATCHES

| Cargo hold capacity    | 4,731 cbm / 167,007 cbft                                              |
|------------------------|-----------------------------------------------------------------------|
| Floor space under deck | 1,158 sqm / 12,460 sqft                                               |
| Floor space on deck    | 624 sqm / 6,714 sqft                                                  |
| Deck strengths per sqm | 14.00 mt on tanktop<br>2.50 mt on tweendeck<br>1.60 mt on hatchcovers |