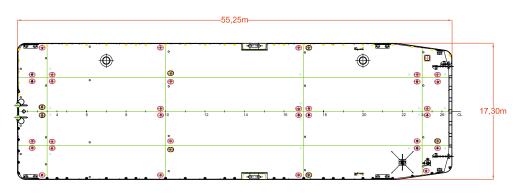

### EMS Pontoon 2 / 6

Vessel type Multipurpose Pontoon

**Classification** Germanischer Lloyd

**GT/NT** 276 / 921

Deadweight (summer) 2,286 mt

Max. draft (summer) 3.25 m

Length o.a. 55.25 m

Breadth 17.30 m

**Deck strengths per sqm** 10.00 mt on deck

200.00 mt on designated areas

- Completely flush deck
- Removable railing
- Removable mast / winches
- RoRo ramps available
- Spud Trunks
- 19 ballast tanks
- 58 fixed lashing eyes

# EMS Pontoon 2 / 6