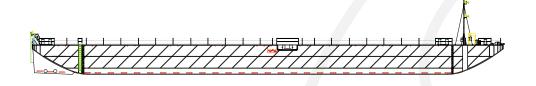

#### **EMS Pontoon 7**

Vessel type Multipurpose Pontoon

Classification Germanischer Lloyd

**GT/NT** 463/1546

Deadweight (summer) 4,400 mt

Max. draft (summer) 3.60 m

**Length o.a.** 72.30 m

Breadth 18.99 m

Deck strengths per sqm 10.00 mt on deck

200.00 mt on designated areas

- Completely flush deck
- Removable railing
- Removable mast / winches
- RoRo ramps available
- Spud Trunks
- 23 ballast tanks
- 75 fixed lashing eyes

## **EMS Pontoon 7**