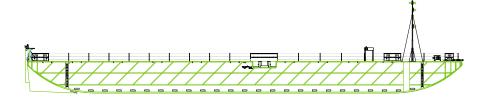

### EMS Pontoon 2 / 6

Vessel type Multipurpose Pontoon

**Classification** Germanischer Lloyd

**GT/NT** 276 / 921

Deadweight (summer) 2,286 mt

Max. draft (summer) 3.25 m

Length o.a. 55.25 m

Breadth 17.30 m

# EMS Pontoon 2 / 6