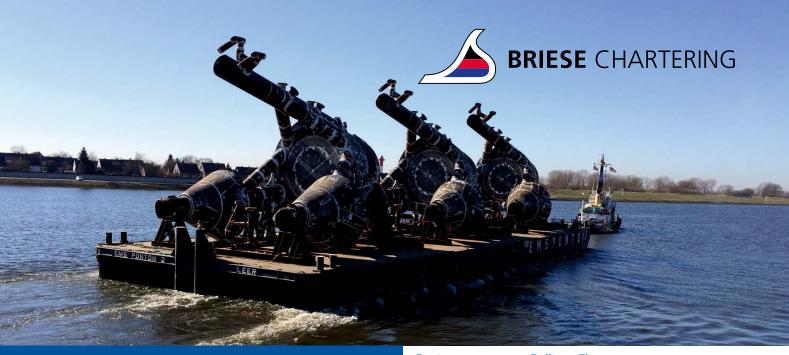

## **Deep Sea Pontoons**

| Pontoon name  | Built | Flag    |
|---------------|-------|---------|
| EMS Pontoon 2 | 2000  | Germany |
| EMS Pontoon 6 | 2000  | Germany |
| EMS Pontoon 7 | 2004  | Germany |