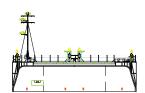

#### **EMS Pontoon 7**

Vessel type Multipurpose Pontoon

Classification Germanischer Lloyd

**GT/NT** 463/1546

Deadweight (summer) 4,400 mt

Max. draft (summer) 3.60 m

**Length o.a.** 72.30 m

Breadth 18.99 m

Deck strengths per sqm 10.00 mt on deck

200.00 mt on designated areas

- Completely flush deck
- Removable railing
- Removable mast / winches
- RoRo ramps available
- Spud Trunks
- 23 ballast tanks
- 75 fixed lashing eyes

## **EMS Pontoon 7**