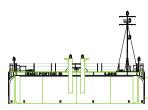

### EMS Pontoon 2 / 6

Vessel type Multipurpose Pontoon

**Classification** Germanischer Lloyd

**GT/NT** 276 / 921

Deadweight (summer) 2,286 mt

Max. draft (summer) 3.25 m

Length o.a. 55.25 m

Breadth 17.30 m

**Deck strengths per sqm** 10.00 mt on deck

200.00 mt on designated areas

- Completely flush deck
- Removable railing
- Removable mast / winches
- RoRo ramps available
- Spud Trunks
- 19 ballast tanks
- 58 fixed lashing eyes

# EMS Pontoon 2 / 6