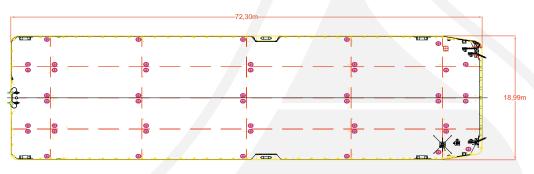

#### **EMS Pontoon 7**

Vessel type Multipurpose Pontoon

Classification Germanischer Lloyd

**GT/NT** 463/1546

Deadweight (summer) 4,400 mt

Max. draft (summer) 3.60 m

**Length o.a.** 72.30 m

Breadth 18.99 m

Deck strengths per sqm 10.00 mt on deck

200.00 mt on designated areas

- Completely flush deck
- Removable railing
- Removable mast / winches
- RoRo ramps available
- Spud Trunks
- 23 ballast tanks
- 75 fixed lashing eyes

## **EMS Pontoon 7**