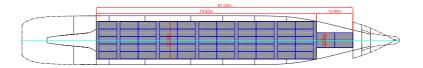

|                        |                                            |
| Design Speed            | 12.0 knots               |                        |                                            |

Speed figures are calculated basis maximum Beaufort 2, no swell and no adverse currents and assumes shaft generator and reefer plugs disconnected. Vessel is burning fuels according to minimum ISO 8217-2010. Intake is always subject to vessel's stability, trim, permissible weights and is subject to regulations of visibility. All details are given in good faith and are "about" and are given without guarantee. They must not be used as basis for charterparties or contracts without Briese Chartering's explicit written authority.

## BBC Livorno Tweendecker



TWEENDECK



HOLDS & DOUBLE BOTTOM