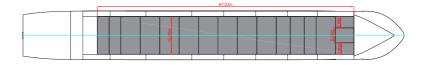

k) | 30.60 m                  |                        |                                            |
| Design Speed            | 12.0 knots               |                        |                                            |

Speed figures are calculated basis maximum Beaufort 2, no swell and no adverse currents and assumes shaft generator and reefer plugs disconnected. Vessel is burning fuels according to minimum ISO 8217-2010. Intake is always subject to vessel's stability, trim, permissible weights and is subject to regulations of visibility. All details are given in good faith and are "about" and are given without guarantee. They must not be used as basis for charterparties or contracts without Briese Chartering's explicit written authority.

## BBC Livorno Tweendecker



TWEENDECK



HOLDS & DOUBLE BOTTOM