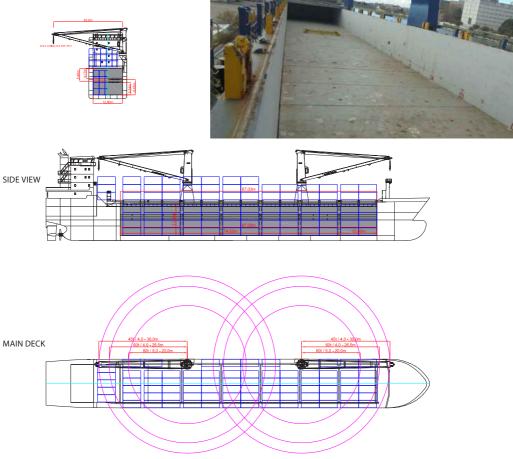

## HOLDS/HATCHES/CRANES

| Vessel type             | Multipurpose Tweendecker | Cargo hold capacity    | 12,181 cbm / 430,167<br>cbft               |
|-------------------------|--------------------------|------------------------|--------------------------------------------|
| Classification          | Germanischer Lloyd       | Floor space under deck | 2,179 sqm / 23,463 sqft                    |
| Ice class               | E3 (Finish 1A)           | Floor space on deck    | 1,133sqm / 12,197 sqft                     |
| GT/NT                   | 7,138/2,266              | Cranes                 | 2 NMF cranes situated portside             |
| DWCC (summer)           | 7, 200 mt                |                        | 80 mt capacity each /<br>160 mt capacity   |
| Max. draft (summer)     | 7.00 m                   |                        | combined                                   |
| Length o.a.             | 130.20 m                 | Deck strengths per sqm | 15.0 mt on tanktop<br>3.00 mt on tweendeck |
| Breadth                 | 16.50 m                  |                        | 1.75 mt on hatchcovers                     |
| Air draft (summer mark) | 30.60 m                  |                        |                                            |
| Design Speed            | 12.0 knots               |                        |                                            |

## BBC Livorno Tweendecker

TWEENDECK

HOLDS & DOUBLE BOTTOM